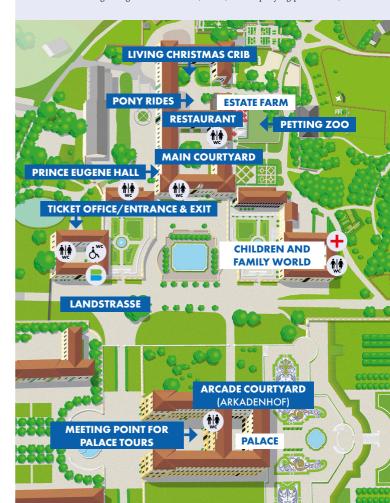

### Christmas Arts & Crafts and culinary delights

Greenhouse & Prince Eugene Hall, Landstraße, Main Courtyard & Arcade Courtyard (Arkadenhof)

# Estate Farm, Children & Family World

Restaurant "Kräutergarten", children's railway and merry-go-round, Christmas arts & crafts, Christmas in the stable, living Christmas Crib, pony rides, petting zoo

#### Christmas-themed Guided Tour in the Palace\*

in the State Rooms of the first floor

Christmas Doll's Houses

**Guided tours\*\* in German** at 11 a.m. and 2 p.m. **Guided tours\*\* in Slovak** at 11.30 a.m. and 1.30 p.m. **Children's guided tour\*\*\*** German 1 p.m. | Slovak 3 p.m.